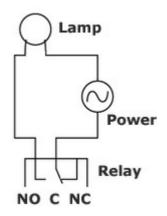

# Board with 8 RELAY ready for your project 5V



#### Description:

There are 8 relays each capable of switching 12VDC/15A or 240VAC/10A. Each relay has an LED to indicate when it is operated.

The required power is 5V DC / minimum 600 mA.

#### The set including:

- One assembled and tested relay's board
- One 10 PIN flat cable (approximately length 30cm)
- One additional 10 PIN connector

### Specifications:

Relays has Normally Open (NO) and Normally Closed (NC) Contacts rated for voltages:

- 12VDC/15A
- 24VDC/15A
- 125VAC/15A
- 250VAC/10A

Relay's datasheed:

(relays used : RAS-0515 - 1C)

http://www.sigma-shop.com/information/Relay/RAS.pdf

Supply:

5 Volts / 600mA

Dimension:

120mm / 80mm / 20mm

## Connect device who you like to control: