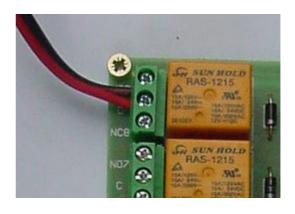

# Board with 8 RELAY ready for your project 5V



#### Description:

There are 8 relays each capable of switching 12VDC/15A or 240VAC/10A. Each relay has an LED to indicate when it is operated.

The required power is 5V DC / minimum 600 mA.

#### The set including:

- One assembled and tested relay's board
- One 10 PIN flat cable (approximately length 30cm)
- One additional 10 PIN connector

### Specifications:

Relays has Normally Open (NO) and Normally Closed (NC) Contacts rated for voltages:

- 12VDC/15A
- 24VDC/15A
- 125VAC/15A
- 250VAC/10A

Relay's datasheed:

(relays used : RAS-0515 - 1C)

http://www.sigma-shop.com/information/Relay/RAS.pdf

Supply:

5 Volts / 600mA

Dimension:

120mm / 80mm / 20mm

## Connect device who you like to control: