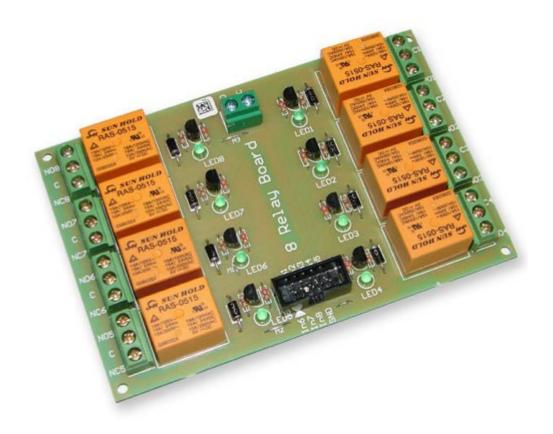

# Board with 8 RELAY ready for your project 5V

#### Description:

There are 8 relays each capable of switching 12VDC/15A or 240VAC/10A. Each relay has an LED to indicate when it is operated.

The required power is 5V DC / minimum 600 mA.

### Specifications:

Relays has Normally Open (NO) and Normally Closed (NC) Contacts rated for voltages:

- 12VDC/15A
- 24VDC/15A
- 125VAC/15A
- 250VAC/10A

Relay's datasheed:

(relays used : RAS-0515 - 1C)

http://www.sigma-shop.com/information/Relay/RAS.pdf